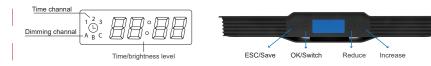

## **Function Instructions**

This lamp has 3 time Channels and 3 brightness Channels and uses touch buttoms to control. The lamp will turn on and change color gradually.

#### (1) Time setting

- Step 1: Touch "OK" buttom and hold for about 3 seconds, the display numbers flashing, to enter local time(Hours) setting.
- Step 2: Touch "+" or "-" to adjust the Hours(From 0-24).
- Step 3: Touch "OK" to enter Minutes setting.
- Step 4: Touch "+" or "-" to adjust the Minutes (From 0-59).
- Step 5: Touch "OK" to save time setting and enter Dimming setting, Or touch "ESC" to save time setting and exit setting mode.

### (1) Dimmer setting

- Step 1: Touch "OK" buttom and hold for about 3 seconds, the display numbers flashing, to enter setting,Please refer to the Time setting step as above.
- Step 2:Touch "OK" to enter dimming setting ("1" will be lighted on the LED screen).
- Step 3: Set the First time period hours and minutes by touch "+" or "-".
- Step 4: Touch "OK", the display "A" is lighted, numbers in the right are flashing to enter Channel A brightness setting.
- Step 5: Press"+" or "-" to increase/reduce intensity of Channel A(brightness changes from 0-100).
- Step 6: Touch "OK", the display "B" is lighted, numbers in the right are flashing,to enter Channel B brightness setting.
- Step 7: Press"+" or "-" to increase/reduce intensity of Channel B (brightness changes from 0-100).
- Step 8: Touch "OK", the display "C" is lighted, numbers in the right are flashing,to enter Channel C brightness setting.
- Step 9: Press"+" or "-" to increase/reduce intensity of Channel C (brightness changes from 0-100).
- Step 10: Touch "OK", the display "2" is lighted, to enter the second time period setting. Repeat Step 3 to step 9 to set ABC channels,brightness during the second time period.Repeat Step 3 to step 9 to set ABC channels brightness during the Third time period.
- Touch "ESC" to save the time and dimming setting. The lamp will run programmable everyday.