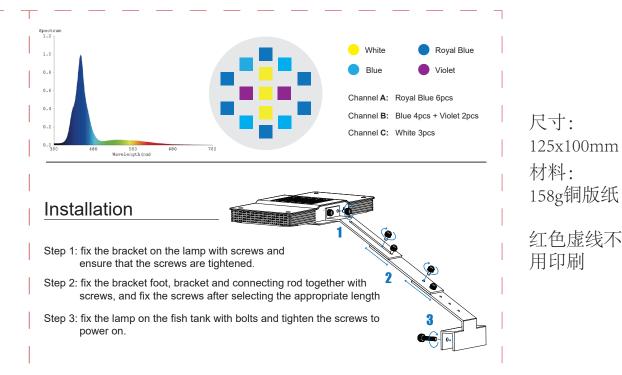

# **User Manual** AQUA KNIGHT V3





## **Function Instructions**



This lamp has 3 time Channels and 3 brightness Channels and uses touch buttoms to control. The lamp will turn on and change color gradually.

#### Note:

Please read this manual before using, and keep the instruction manual properly. Our company is not responsible for any defective caused by improper use and maintenance. Please do not disassemble or assemble the product that may cause damage.

#### (1) Time setting

- Step 1: Touch "OK" buttom and hold for about 3 seconds, the display numbers flashing, to enter local time(Hours) setting.
- Step 2: Touch "+" or "-" to adjust the Hours(From 0-24).
- Step 3: Touch "OK" to enter Minutes setting.
- Step 4: Touch "+" or "-" to adjust the Minutes (From 0-59).
- Step 5: Touch "OK" to save time setting and enter Di