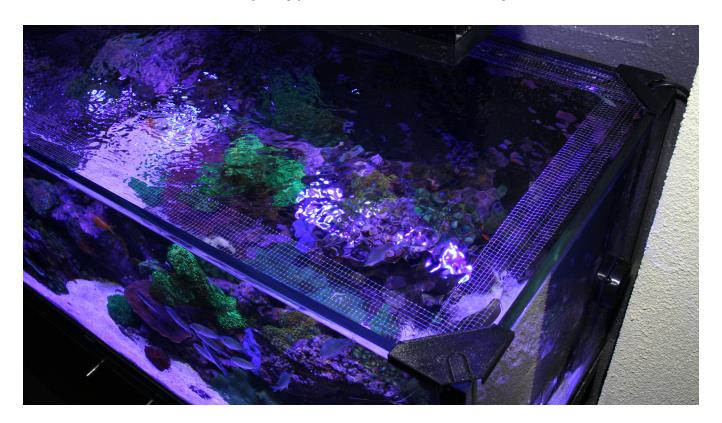

Bananaquarium Fishguard - The Aquarium Jump Guard You Can Count On!

Rimless aquariums look great, they're aesthetically appealing and crystal clear but there's just one problem, there's nothing stopping your fish from jumping out. How many times have you come home only to find a poor fish on the floor? If the answer is anything more than none then you need the Bananaquarium Fishguard!

## Aquarium requirements to fit the Fishguard:

- Must contain 4 x a 90 degree corner
- Glass thickness (or a combination) of: 6 mm | 8mm | 10mm | 12mm
- Suitable for type of aquarium:
- Fresh water
- Salt water
- Brackish water
- Prevents fish from jumping out of the aquarium\*
- Requires no maintenance after installation
- Best price:quality ratio
- Clean look, straight design
- Great solution for aquarium cable management!
- Mesh included: 5 meters (enough for all tanks with up to 12mm glass)
- Installation manual included