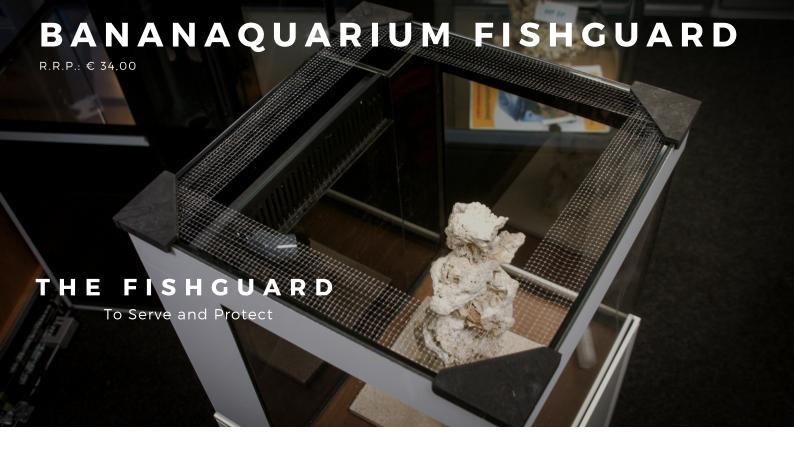

Bananaquarium Fishguard - The Aquarium Jump Guard You Can Count On!

Rimless aquariums look great, they're aesthetically appealing and crystal clear but there's just one problem, there's nothing stopping your fish from jumping out. How many times have you come home only to find a poor fish on the floor? If the answer is anything more than none then you need the Bananaquarium Fishguard!

### Simpler is Always Better

We designed this fish jump guard to make your life easier, not harder. So why should you have to worry about installing or maintaining it?

Well, here's the thing, you don't! Bananaquarium Fishguard is super easy to install and comes with a full instruction manual to make sure you can get it set up in less than 5 minutes on your own. The best is that once it's installed, you'll never have to remove it ever again!

#### Fishguard Specs

Below we have included an important selection of product features. Important that you know what you can expect.

Our product is universal: It fits most square aquariums available in the market. The glass thicknesses that are suitable for the Fishguard: 6 mm | 8mm | 10mm | 12mm It fits most red sea reefers, (except for the 450 model because of the 15mm glass), diamonds and aquamedic aquariums.

## Aquarium requirements to fit the Fishguard:

- Must contain 4 x a 90 degree corner
- Glass thickness (or a combination) of: 6 mm | 8mm | 10mm | 12mm
- Suitable for type of aquarium:
- Fresh water
- Salt water
- Brackish water
- Prevents fish from jumping out of the aquarium\*
- Requires no maintenance after installation
- Best price:quality ratio
- Clean look, straight design
- Great solution for aquarium cable management!
- Mesh included: 5 meters (enough for all tanks with up to 12mm glass)
- Installation manual included