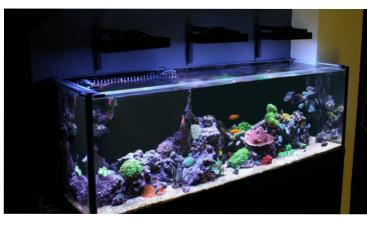

Bananaquarium Fishguard - The Aquarium Jump Guard You Can Count On!

Rimless aquariums look great, they're aesthetically appealing and crystal clear but there's just one problem, there's nothing stopping your fish from jumping out. How many times have you come home only to find a poor fish on the floor? If the answer is anything more than none then you need the Bananaquarium Fishguard!

# Fishguard

The ONLY Invisible jump guard available for rimless aquariums: Keep your fish safe without a total aquarium cover.

www.bananaquarium.com/fg