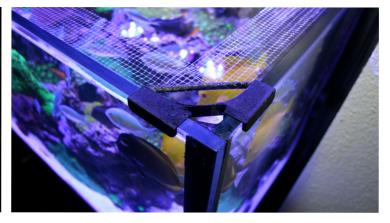

Bananaquarium Fishguard - The Aquarium Jump Guard You Can Count On!

Rimless aquariums look great, they're aesthetically appealing and crystal clear but there's just one problem, there's nothing stopping your fish from jumping out. How many times have you come home only to find a poor fish on the floor? If the answer is anything more than none then you need the Bananaquarium Fishguard!

### Simpler is Always Better

We designed this fish jump guard to make your life easier, not harder. So why should you have to worry about installing or maintaining it?

Well, here's the thing, you don't! Bananaquarium Fishguard is super easy to install and comes with a full instruction manual to make sure you can get it set up in less than 5 minutes on your own. The best is that once it's installed, you'll never have to remove it ever again!

#### Fishguard Specs

Below we have included an important selection of product features. Important that you know what you can expect.

Our product is universal: It fits most square aquariums available in the market. The glass thicknesses that are suitable for the Fishguard: 6 mm | 8mm | 10mm | 12mm It fits most red sea reefers, (except for the 450 model because of the 15mm glass), diamonds and aquamedic aquariums.