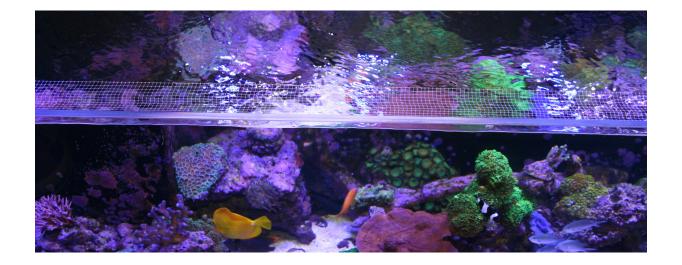

Bananaquarium Fishguard - The Aquarium Jump Guard You Can Count On!

Rimless aquariums look great, they're aesthetically appealing and crystal clear but there's just one problem, there's nothing stopping your fish from jumping out. How many times have you come home only to find a poor fish on the floor? If the answer is anything more than none then you need the Bananaquarium Fishguard!

# Fishguard

The ONLY Invisible jump guard available for rimless aquariums: Keep your fish safe without a total aquarium cover.

www.bananaquarium.com/fg