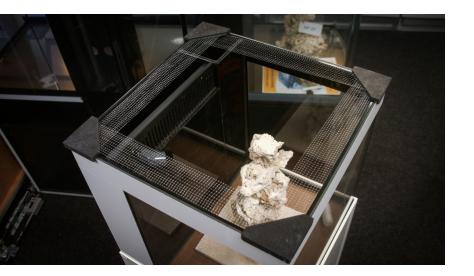

### Simpler is Always Better

We designed this fish jump guard to make your life easier, not harder. So why should you have to worry about installing or maintaining it?

Well, here's the thing, you don't! Bananaquarium Fishguard is super easy to install and comes with a full instruction manual to make sure you can get it set up in less than 5 minutes on your own. The best is that once it's installed, you'll never have to remove it ever again!

#### Fishguard Specs

Below we have included an important selection of product features. Important that you know what you can expect.

Our product is universal: It fits most square aquariums available in the market. The glass thicknesses that are suitable for the Fishguard: 6 mm | 8mm | 10mm | 12mm It fits most red sea reefers, (except for the 450 model because of the 15mm glass), diamonds and aquamedic aquariums.