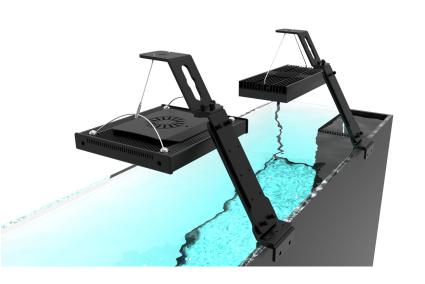

Bananaquarium Fishguard - The Aquarium Jump Guard You Can Count On!

Rimless aquariums look great, they're aesthetically appealing and crystal clear but there's just one problem, there's nothing stopping your fish from jumping out. How many times have you come home only to find a poor fish on the floor? If the answer is anything more than none then you need the Bananaquarium Fishguard!

#### Made Just For You!

What makes our fish tank jump guard so special? Simple, we made with you in mind! We designed Bananaquarium Fishguard with the extensive feedback we got from our users to make sure it has everything you've ever wanted from a Fishguard and more.

### Simpler is Always Better

We designed this fish jump guard to make your life easier, not harder. So why should you have to worry about installing or maintaining it?

Well, here's the thing, you don't! Bananaquarium Fishguard is super easy to install and comes with a full instruction manual to make sure you can get it set up in less than 5 minutes on your own. The best is that once it's installed, you'll never have to remove it ever again!

#### Fishguard Specs

Below we have included an important selection of product features. Important that you know what you can expect.

Our product is universal: It fits most square aquariums available in the market. The glass thicknesses that are suitable for the Fishguard: 6 mm | 8mm | 10mm | 12mm It fits most red sea reefers, (except for the 450 model because of the 15mm glass), diamonds and aquamedic aquariums.

## Aquarium requirements to fit the Fishguard:

- Must contain 4 x a 90 degree corner
- Glass thickness (or a combination) of: 6 mm | 8mm | 10mm | 12mm
- Suitable for type of aquarium:
- Fresh water
- Salt water
- Brackish water
- Prevents fish from jumping out of the aquarium\*
- Requires no maintenance after installation
- Best price:quality ratio
- Clean look, straight design
- Great solution for aquarium cable management!
- Mesh included: 5 meters (enough for all tanks with up to 12mm glass)
- Installation manual included