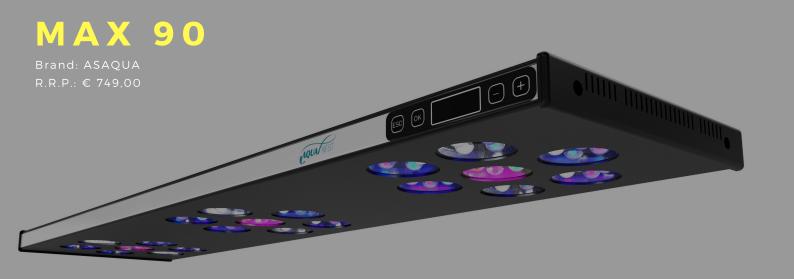

## THE ASAQUA MAX SERIES

Maximal performance for a minimal price

### ASAQUA MAX 60 OVERVIEW

The Max 90 is a very slim and powerful aquarium led light solution. The performance is phenomenal when compared to price and size: 168 Watts of well distributed LED power will make even the most challenging corals grow at a steady rate: A perfect LED reef lighting system.

### ASAQUA MAX 90 PERFORMANCE

The Max 90 comes with a well balanced light spectrum, which is inherent to its phenomenal performance for the size and weight of the LED fixture. The spectrum graphs shows how the 6 individual light channels behave. This 252 watt aquarium LED light is suitable for 400 - 650 liter tanks.

# **Max 90**

The Max 90 will satisfy every aquarist that loves a larger sized tank. It is suitable for a tank width between 850 - 1250 mm, and delivers 252 watts of power

R.R.P.: € 749,-