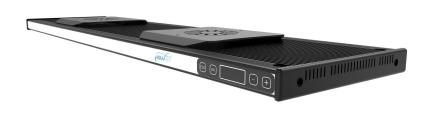

#### SUMMARY

- LED Power: 252 Watts
- Lumen: +- 5.110
- Weight: 6.8 Kg
- Dimensions: 815 x 205 x 23
- For tank widt: 850 1250 mm
- 1 light for a tank volume of approximately 400 650 liters
- Aluminum casing
- AP & STA mode wi-fi control
- Multiple units can be linked
- Ultra-slim design
- Smart Fan for silent operation
- No separate controller needed