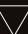

### ASAQUA MAX 90 PERFORMANCE

The Max 90 comes with a well balanced light spectrum, which is inherent to its phenomenal performance for the size and weight of the LED fixture. The spectrum graphs shows how the 6 individual light channels behave. This 252 watt aquarium LED light is suitable for 400 - 650 liter tanks.

#### LED DISTRIBUTION

The max 90 is packed with a total of 84 LED's, divided over 6 channels. This allows for great control over the light spectrum composition, which will allow you to adjust the light to your aquariums' specific needs.

| Channel | Color         | Power | Amount  | Channel | Color          | Power | Amount   |
|---------|---------------|-------|---------|---------|----------------|-------|----------|
| Ch.1    | White         | 3W    | 30 pcs. | Ch.4    | UV +<br>Violet | 3W    | 3+3 pcs. |
| Ch.2    | Royal<br>Blue | 3W    | 30 pcs. | Ch.5    | Green          | 3W    | 3 pcs.   |
| Ch.3    | Blue          | 3W    | 12 pcs. | Ch.6    | Red            | 3W    | 3 pcs.   |