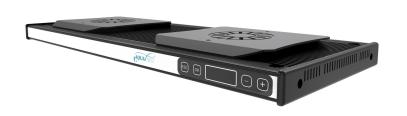

# ASAQUA MAX SETUP AND CONTROL

The Asaqua lights are packed with useful features: You can use the Asaqua app to control the Max 90 through AP and STA mode, and set up everything from channel intensity to a well thought daily light schedule.

#### SUMMARY

- LED Power: 252 Watts
- Lumen: +- 5.110
- Weight: 6.8 Kg
- Dimensions: 815 x 205 x 23
- For tank widt: 850 1250 mm
- 1 light for a tank volume of approximately 400 650 liters
- Aluminum casing
- AP & STA mode wi-fi control
- Multiple units can be linked
- Ultra-slim design
- Smart Fan for silent operation
- No separate controller needed