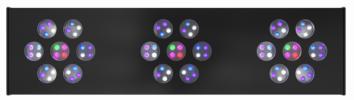

#### LED DISTRIBUTION

The max 90 is packed with a total of 84 LED's, divided over 6 channels. This allows for great control over the light spectrum composition, which will allow you to adjust the light to your aquariums' specific needs.

| Channel | Color         | Power | Amount  | Channel | Color          | Power | Amount   |
|---------|---------------|-------|---------|---------|----------------|-------|----------|
| Ch.1    | White         | 3W    | 30 pcs. | Ch.4    | UV +<br>Violet | 3W    | 3+3 pcs. |
| Ch.2    | Royal<br>Blue | 3W    | 30 pcs. | Ch.5    | Green          | 3W    | 3 pcs.   |
| Ch.3    | Blue          | 3W    | 12 pcs. | Ch.6    | Red            | 3W    | 3 pcs.   |