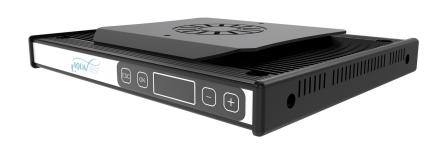

# ASAQUA MAX SETUP AND CONTROL

The Asaqua lights are packed with useful features: You can use the Asaqua app to control the Max 90 through AP and STA mode, and set up everything from channel intensity to a well thought daily light schedule.

#### SUMMARY

- LED Power: 252 Watts
- Lumen: +- 5.110
- Weight: 6.8 Kg
- Dimensions: 815 x 205 x 23
- For tank widt: 850 1250 mm
- 1 light for a tank volume of approximately 400 650 liters
- Aluminum casing
- AP & STA mode wi-fi control
- Multiple units can be linked
- Ultra-slim design
- Smart Fan for silent operation
- No separate controller needed