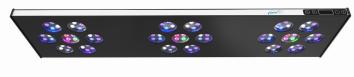

### ASAQUA MAX 90 PERFORMANCE

The Max 90 comes with a well balanced light spectrum, which is inherent to its phenomenal performance for the size and weight of the LED fixture. The spectrum graphs shows how the 6 individual light channels behave. This 252 watt aquarium LED light is suitable for 400 - 650 liter tanks.

#### LED DISTRIBUTION

The max 90 is packed with a total of 84 LED's, divided over 6 channels. This allows for great control over the light spectrum composition, which will allow you to adjust the light to your aquariums' specific needs.