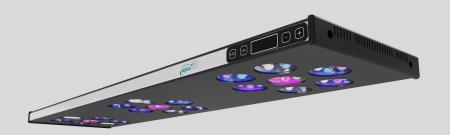

### ASAQUA MAX 60 OVERVIEW

The Max 90 is a very slim and powerful aquarium led light solution. The performance is phenomenal when compared to price and size: 168 Watts of well distributed LED power will make even the most challenging corals grow at a steady rate: A perfect LED reef lighting system.

### ASAQUA MAX 90 PERFORMANCE

The Max 90 comes with a well balanced light spectrum, which is inherent to its phenomenal performance for the size and weight of the LED fixture. The spectrum graphs shows how the 6 individual light channels behave. This 252 watt aquarium LED light is suitable for 400 - 650 liter tanks.

#### LED DISTRIBUTION

The max 90 is packed with a total of 84 LED's, divided over 6 channels. This allows for great control over the light spectrum composition, which will allow you to adjust the light to your aquariums' specific needs.